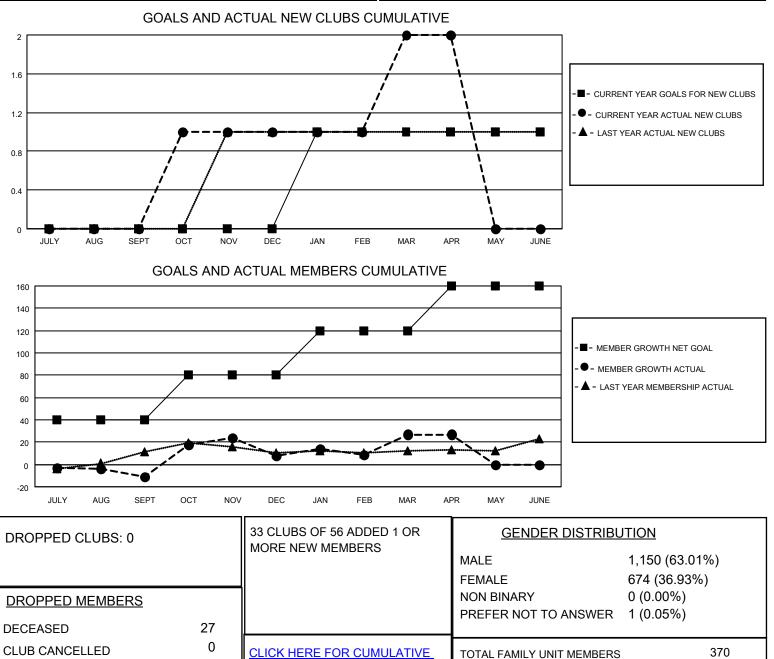

## LOCATION CONNECTICUT

District 23 B

Results as of: 4/30/2023

| Clubs                 |               |           |               | Members               |                        |                         |                                                    |
|-----------------------|---------------|-----------|---------------|-----------------------|------------------------|-------------------------|----------------------------------------------------|
| RESULTS FOR 2022-2023 |               |           |               | RESULTS FOR 2022-2023 |                        |                         |                                                    |
| QUARTER               | NEW CLUB GOAL | NEW CLUBS | DROPPED CLUBS | QUARTER               | BER GROWTH NET<br>GOAL | MEMBER GROWTH<br>ACTUAL | DROPPED<br>MEMBERS ACTUAL<br>(including transfers) |
| JULY/AUG/SEPT         | 0             | 0         | 0             | JULY/AUG/SEPT         | 40                     | 32                      | 42                                                 |
| OCT/NOV/DEC           | 0             | 1         | 0             | OCT/NOV/DEC           | 40                     | 64                      | 43                                                 |
| JAN/FEB/MAR           | 1             | 1         | 0             | JAN/FEB/MAR           | 40                     | 82                      | 60                                                 |
| APR/MAY/JUNE          | 0             | 0         | 0             | APR/MAY/JUNE          | 40                     | 7                       | 6                                                  |